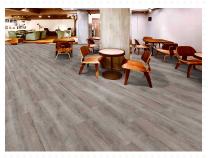

## Dynamix XL

WPC Luxury Vinyl

A floor for all seasons, this hybrid luxury vinyl tile floor is perfect for just about any location in the home or cottage. Cityside or lakeside, this floor is built to perform. Rugged good looks, waterproof, easy-to-install click system, easy to maintain, and easy on the budget, Dynamix XL will transform your room into a clean attractive living space in no time at all!