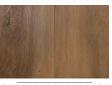

## Dynamix XL

WPC Luxury Vinyl



A floor for all seasons, this hybrid luxury vinyl tile floor is perfect for just about any location in the home or cottage. Cityside or lakeside, this floor is built to perform. Rugged good looks, waterproof, easy-to-install click system, easy to maintain, and easy on the budget, Dynamix XL will transform your room into a clean attractive living space in no time at all!



COBALT





GUNMETAL



MAGNETIC



RADAR



RUST



SMOKED QUARTZ



NEBULA



ECLIPSE

## Specifications

- · Structure: 8.3mm Engineered Luxury Vinyl Plank
- · Wear Layer: 0.55mm/22mil
- · Dimensions: 8" Width x 60" Length
- · Finish: UV coating finish style as per sample
- · Installation: 5G Locking System, Floated or Glue Down
- · Suitable Location: On, Above or Below grade
- · Warranty: Lifetime Structural

Lifetime Limited Structural and Residential Wear Warranty 15 Year Limited Heavy Commercial Warranty

· Certification: Floor Score Certified