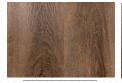

## Dynamix XL

WPC Luxury Vinyl



A floor for all seasons, this hybrid luxury vinyl tile floor is perfect for just about any location in the home or cottage. Cityside or lakeside, this floor is built to perform. Rugged good looks, waterproof, easy-to-install click system, easy to maintain, and easy on the budget, Dynamix XL will transform your room into a clean attractive living space in no time at all!



COBALT





GUNMETAL



MAGNETIC



RADAR



RUST



SMOKED QUARTZ



NEBULA



ECLIPSE

## Specifications

- · Structure: 8.3mm Engineered Luxury Vinyl Plank
- · Wear Layer: 0.55mm/22mil
- · Dimensions: 8" Width x 60" Length
- · Finish: UV coating finish style as per sample
- · Installation: 5G Locking System, Floated or Glue Down
- · Suitable Location: On, Above or Below grade
- · Warranty: Lifetime Structural

Lifetime Limited Structural and Residential Wear Warranty 15 Year Limited Heavy Commercial Warranty

· Certification: Floor Score Certified